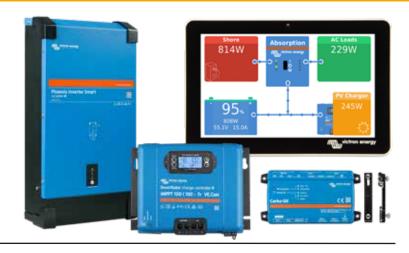

## **INVERTER / CHARGER / MONITOR**

#### Victron Equipment

- Touch screed displays for monitoring
- · Smart, efficient, reliable inverters
- · New slim design with full metal casing.
- · Bluetooth is built-in
- Configure alarms, voltage cut-off, output voltage, frequency, eco-mode and more.