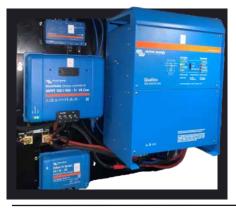

## **INVERTER / CHARGER / MONITOR**

#### Victron Equipment

- Touch screed displays for monitoring
- · Smart, efficient, reliable inverters
- · New slim design with full metal casing.
- · Bluetooth is built-in
- Configure alarms, voltage cut-off, output voltage, frequency, eco-mode and more.