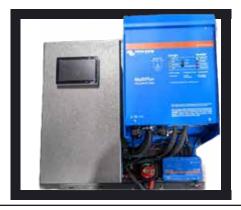

## **INVERTER / CHARGER / MONITOR**

#### Victron Equipment

- Touch screed displays for monitoring
- · Smart, efficient, reliable inverters
- · New slim design with full metal casing.
- · Bluetooth is built-in
- Configure alarms, voltage cut-off, output voltage, frequency, eco-mode and more.