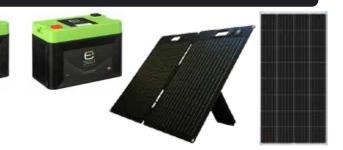

#### **800Li** POWER SYSTEM

## 800 Watt System

- 4pc 200 Watt Solar Panel
- 100 Amp MPPT Solar Controller(Victron)
- 2x Roof Port
- Mounting Feet
- Wiring & Fuses
- · Victron 3000 Watt inverter/Charger
- Epion 360AH Lithium Battery
- · Victron Cerbo
- Victron 5' Touch Display
- Side Port Solar Charging

Suggested Loads: Lights, Tv/Electronics, Refrigerator, Microwave and All, except an AC Unit

# **Expansion Options**

- 2 pc 200 Watt Solar Panel
- 1 pc 12V 360AH Battery
- 1 pc 120 Watt Portable Solar Panel