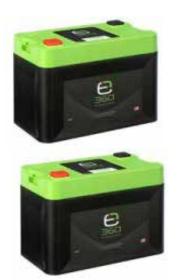

#### **BATTERY STORAGE**

# EXPION360.

#### **Expion 360 Lithium Batteries**

- Significantly lighter
- · Provide a faster charge
- · Longer battery life
- · More Compact
- · Maintenance free
- · 12 year warranty