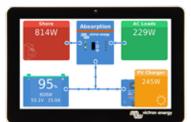

#### Victron Equipment

- Touch screed displays for monitoring
- · Smart, efficient, reliable inverters
- · New slim design with full metal casing.
- · Bluetooth is built-in
- Configure alarms, voltage cut-off, output voltage, frequency, eco-mode and more.