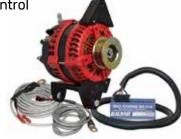

#### **CHARGERS /** ALTERNATORS

#### The BALMAR Products

- **RV-C Communications (Option)**
- **Custom Relay Control**
- 12V-48V