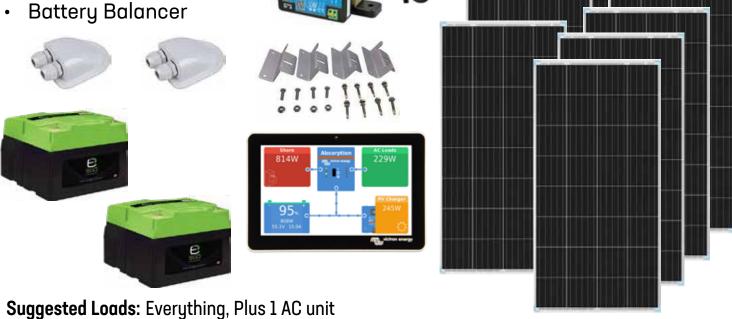

## 800 Watt System

- 4pc 200 Watt Solar Panel
- 100 Amp MPPT Solar Controller(Victron)
- 2x Roof Port
- Mounting Feet
- Wiring & Fuses
- · Victron 3000 Watt inverter/Charger
- Epion 360AH Lithium Battery
- · Victron Cerbo
- Victron 5' Touch Display
- Side Port Solar Charging

Suggested Loads: Lights, Tv/Electronics, Refrigerator, Microwave and All, except an AC Unit

# **Expansion Options**

- 2 pc 200 Watt Solar Panel
- 1 pc 12V 360AH Battery
- 1 pc 120 Watt Portable Solar Panel