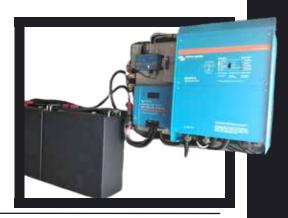

# **ANATOMY OF A SOLAR SYSTEM**

#### **INVERTER / CHARGER**

## **INVERTER / CHARGER / MONITOR**

#### Victron Equipment

- Touch screed displays for monitoring
- · Smart, efficient, reliable inverters
- · New slim design with full metal casing.
- · Bluetooth is built-in
- Configure alarms, voltage cut-off, output voltage, frequency, eco-mode and more.

#### **BATTERY STORAGE**