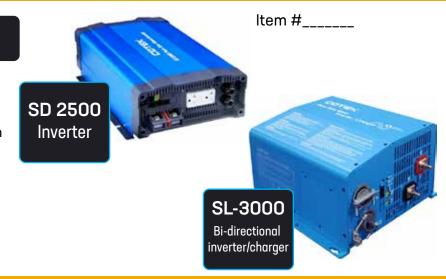

#### **INVERTER / CHARGER**

# COTEK

#### The COTEK Inverters

- RV-C Compatible
- Parallel redundancy design for expansion
- · Ease of use
- · Quality assurance
- · Input and Output protection
- Bi-directional