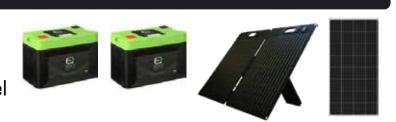

## **400S** POWER SYSTEM

# 400 Watt System

- 2pc 200 Watt Solar Panel
- 50 Amp MPPT Solar Controller
- Roof Port
- Mounting Feet
- Wiring & Fuses
- Side Port
- 2000 Watt Sensata Inverter/Transfer Switch

Suggested Loads: Lights, TV/Electronics, and Refrigerator

#### **Expansion Options**

- 1 pc 200 Watt Solar Panel
- 2 pc 12V 100AH Batteries
- 1 pc 120 Watt Portable Solar Panel