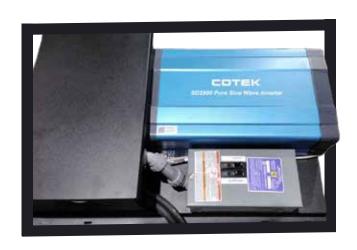

# COTEK

#### The COTEK Inverters

- RV-C Compatible
- Parallel redundancy design for expansion
- · Ease of use
- · Quality assurance
- · Input and Output protection
- Bi-directional