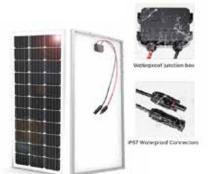

#### **SOLAR PANFLS**

# SOL ALL

#### Solar Panels

- 100-200W Panels
- Light Weight
- Highly efficient