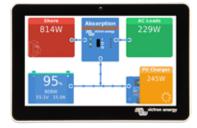

## **INVERTER / CHARGER / MONITOR**

#### Victron Equipment

- Touch screed displays for monitoring
- · Smart, efficient, reliable inverters
- · New slim design with full metal casing.
- · Bluetooth is built-in
- Configure alarms, voltage cut-off, output voltage, frequency, eco-mode and more.