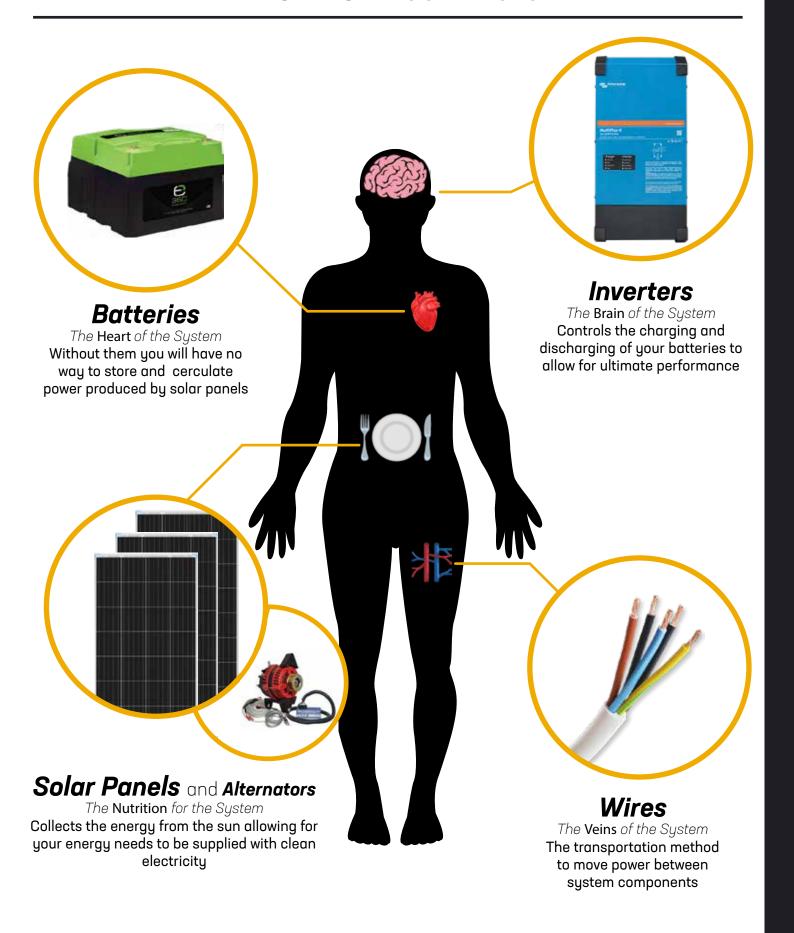

# **ANATOMY OF A SOLAR SYSTEM**

#### **BATTERY STORAGE**

#### **INVERTER / CHARGER**

## **INVERTER / CHARGER / MONITOR**

#### **SOLAR PANFLS**

#### **CHARGERS /** ALTERNATORS